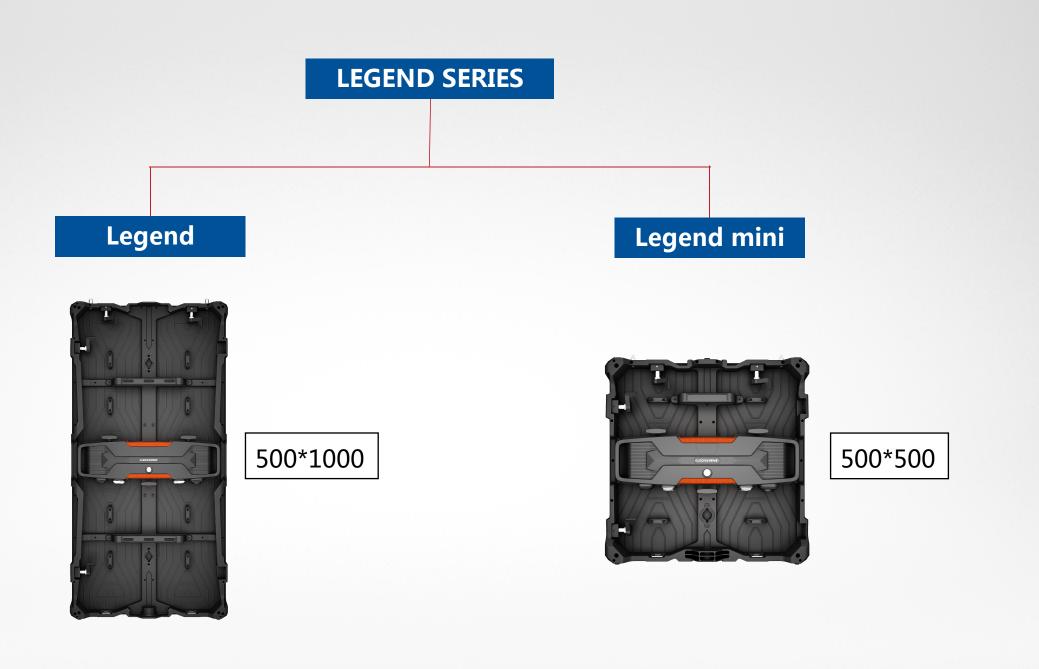

**LEGEND** Series

#### Legend

Pixel Pitch : 3.91mm LED : SMD1921 Pixel Density : 65536pixel/m<sup>2</sup> Brightness: 4000-5000nits Refresh Rate : 1920Hz/3840Hz Protection Level : Front IP65,Rear IP54 Usage :Outdoor

# Cabinet Size(W\*H\*D): 500\*500\*87mm Cabinet Weight: 9.50kg

Remark: Hub card, PSU, Receiving card were integrated in back cover