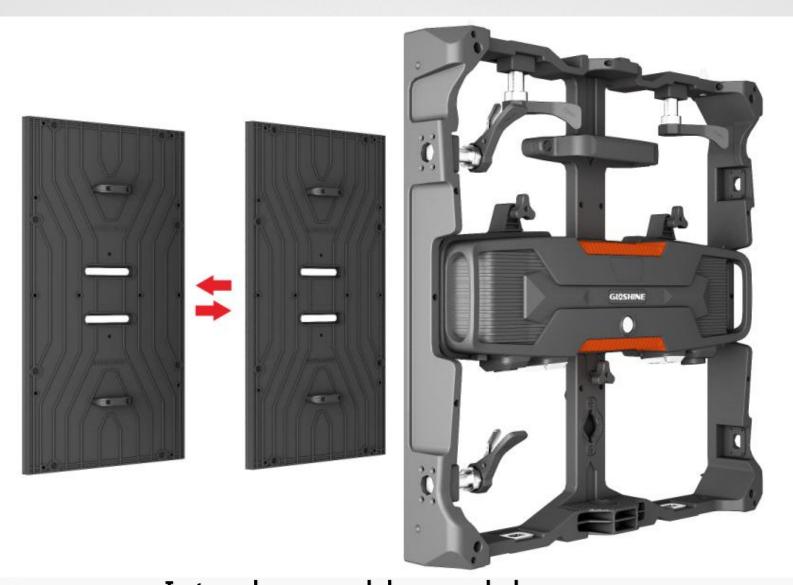

## Modular back cover

Interchangeable module

High configuration waterproof Neutrik connector IP rate IP65/IP54

GL&SHINE)