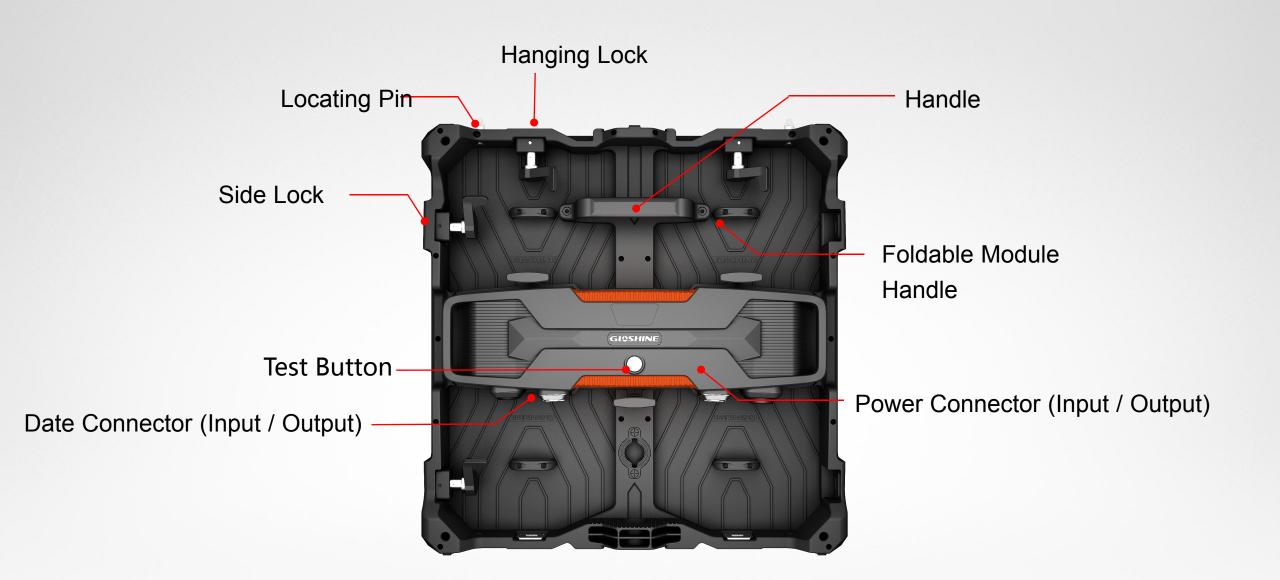

## Modular back cover

Interchangeable module

High configuration waterproof Neutrik connector IP rate IP65/IP54

GL&SHINE)