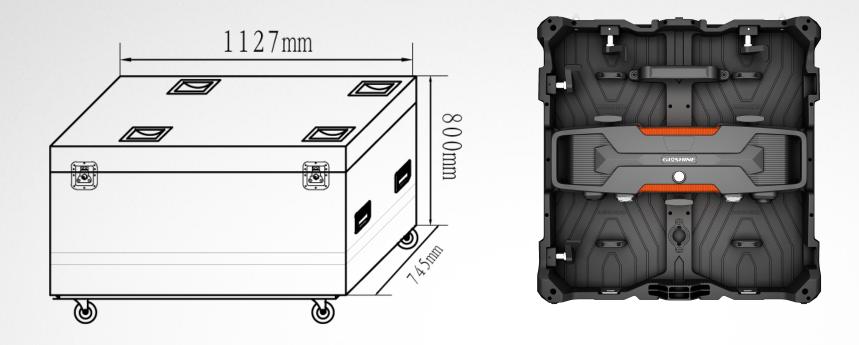

## 4m height is allowed.

X 8Pcs

Loading: 8 pcs in 1

Eco-friendly material: E1 level of eco-friendly plywood material. Safety and reliable: External corner ball design and crushproof . Anti-electrostatic: Anti-static materials inside. Strong loading: Max 400kgs load-bearing