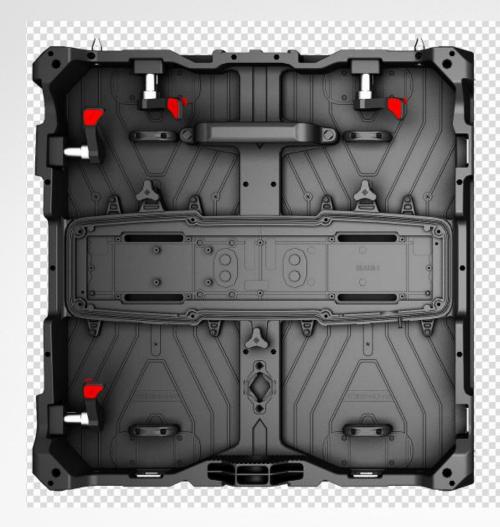

# Cabinet Size(W\*H\*D): 500\*500\*87mm Cabinet Weight: 9.50kg

Remark: Hub card, PSU, Receiving card were integrated in back cover

# Modular design