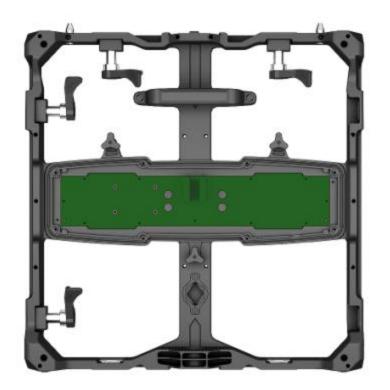

# Cabinet Size(W\*H\*D): 500\*500\*87mm Cabinet Weight: 9.50kg

Remark: Hub card, PSU, Receiving card were integrated in back cover

# Modular design

## Modular back cover

Interchangeable module

High configuration waterproof Neutrik connector IP rate IP65/IP54

GL&SHINE)