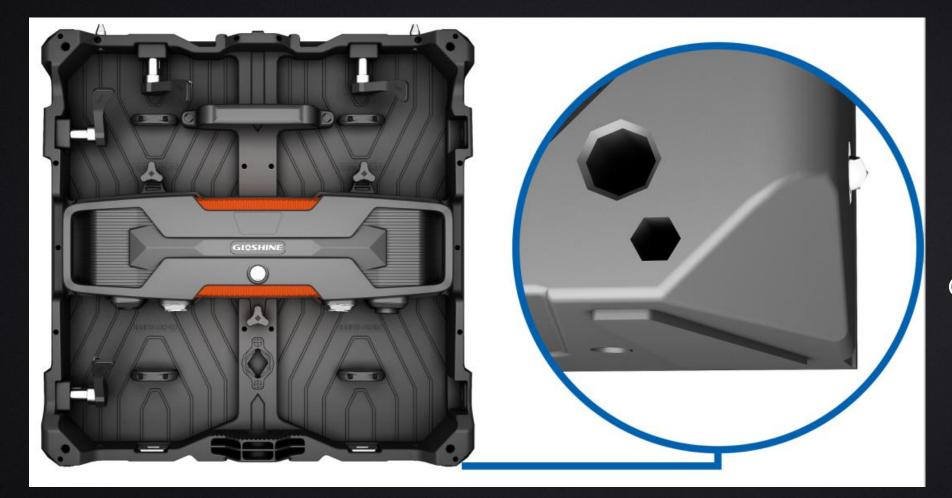

# Cabinet Size(W\*H\*D): 500\*500\*87mm Cabinet Weight: 9.50kg

Remark: Hub card, PSU, Receiving card were integrated in back cover

## Modular back cover

Interchangeable module

High configuration waterproof Neutrik connector IP rate IP65/IP54

GL&SHINE)