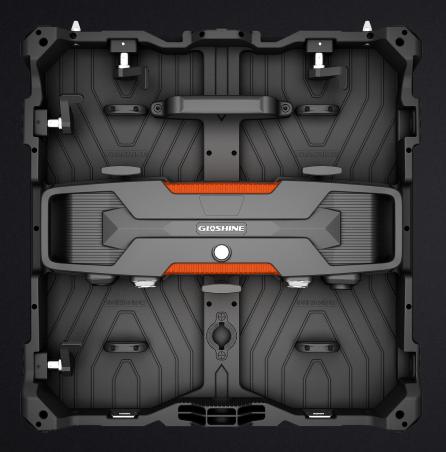

## Modular back cover

Interchangeable module

High configuration waterproof Neutrik connector IP rate IP65/IP54

GL&SHINE)