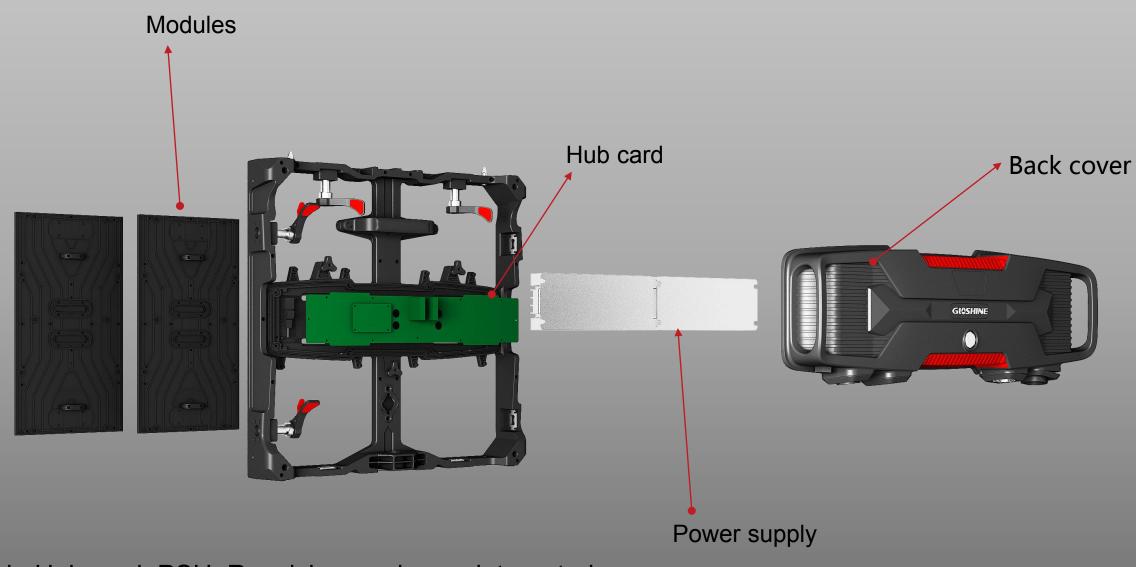

# Cabinet Size(W\*H\*D): 500\*500\*87mm Cabinet Weight: 9.50kg

Remark: Hub card, PSU, Receiving card were integrated in back cover

# Modular design

## Modular back cover

Interchangeable module

High configuration waterproof Neutrik connector IP rate IP65/IP54

GL&SHINE)