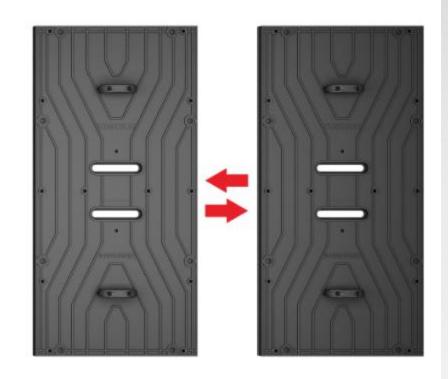

## Modular back cover

Interchangeable module

High configuration waterproof Neutrik connector IP rate IP65/IP54

GL&SHINE)