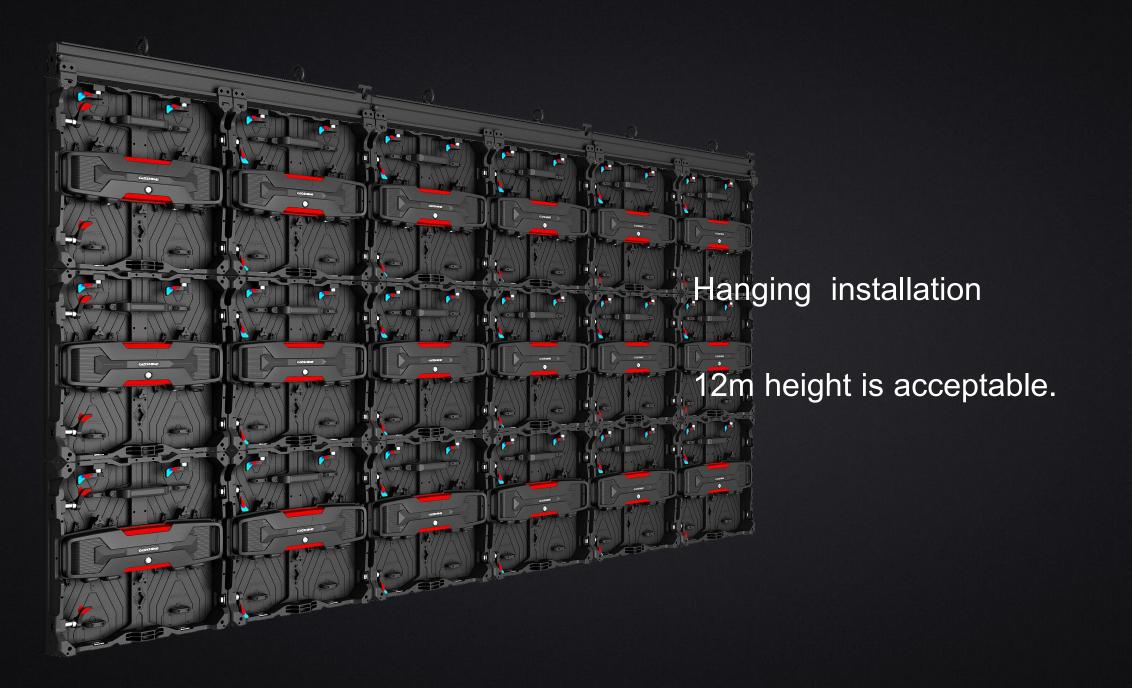

#### Collision prevention

Legend series support composite installation and mixed installation.