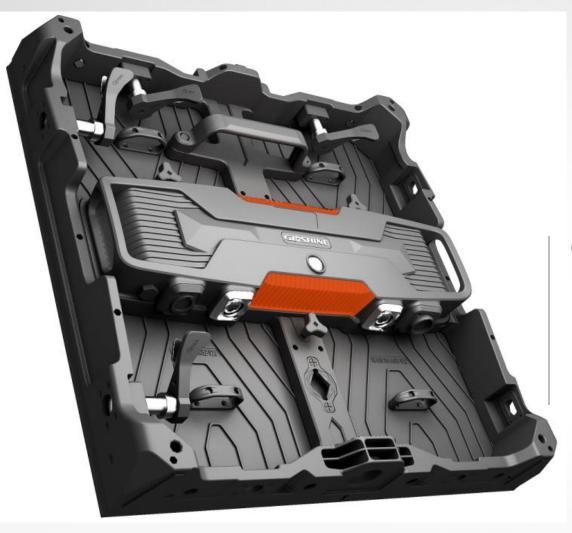

# Cabinet Size(W\*H\*D): 500\*500\*87mm Cabinet Weight: 9.50kg

Remark: Hub card, PSU, Receiving card were integrated in back cover

# Modular design

## Modular back cover

Interchangeable module

High configuration waterproof Neutrik connector IP rate IP65/IP54

GL&SHINE)