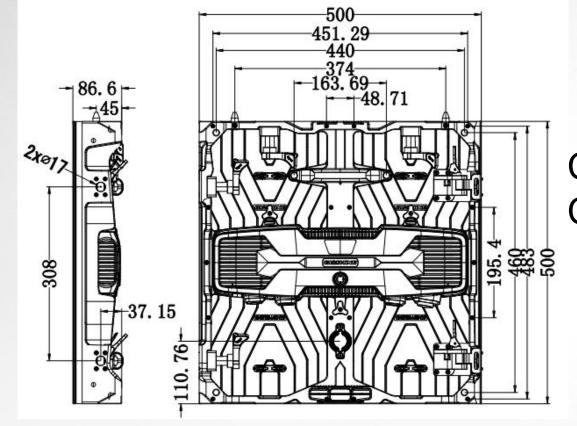

# Cabinet Size(W\*H\*D): 500\*500\*87mm Cabinet Weight: 9.50kg

Remark: Hub card, PSU, Receiving card were integrated in back cover