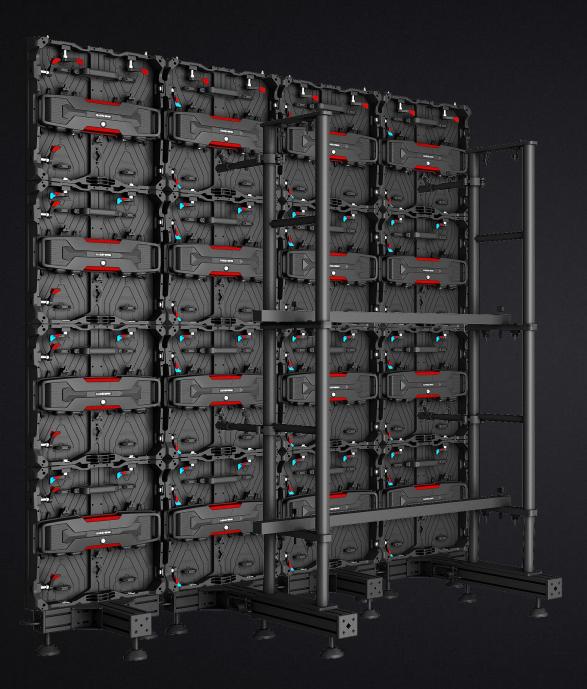

### Stacking system installation

## 4m height is allowed.

X 8Pcs

Loading: 8 pcs in 1

Eco-friendly material: E1 level of eco-friendly plywood material. Safety and reliable: External corner ball design and crushproof . Anti-electrostatic: Anti-static materials inside. Strong loading: Max 400kgs load-bearing